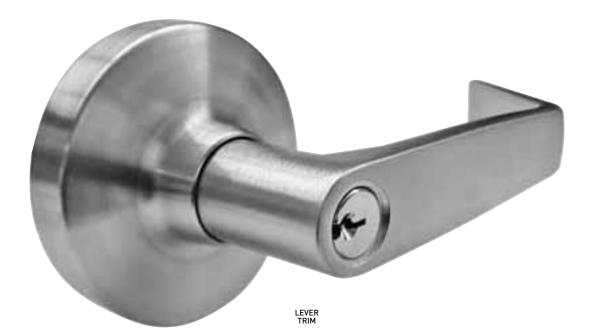

8500 & 9700 SERIES LEVER EXTERIOR TRIM BUILDER PACK

|                 | FEATURES                                                                                                                                                    |
|-----------------|-------------------------------------------------------------------------------------------------------------------------------------------------------------|
| EW ENHANCEMENTS | MEETS OR EXCEEDS BHMA/ANSI GRADE 1<br>ULTRA-HEAVY DUTY ACTUATING MECHANISM                                                                                  |
| COMPATIBILITY   | ALL 8500 & 9700 SERIES PUSH PAD EXIT<br>DEVICES                                                                                                             |
| FINISHES        | SATIN CHROME (C26D)                                                                                                                                         |
| FUNCTIONS       | ENTRY*, STOREROOM, PASSAGE                                                                                                                                  |
| CYLINDER        | RIM CYLINDER WITH 6 PIN SCHLAGE 'C' KEYWAY<br>FOR STOREROOM FUNCTION MORTISE CYLINDER<br>(1-1/8" DEPTH) WITH 6 PIN SCHLAGE 'C' KEYWAY<br>FOR ENTRY FUNCTION |