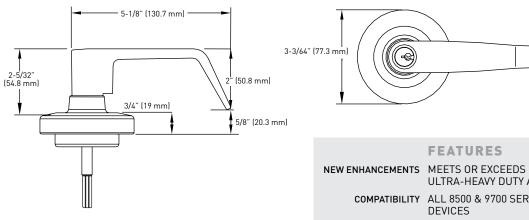

8500 & 9700 SERIES LEVER EXTERIOR TRIM BUILDER PACK

|                 | FEATURES                                                                                                                                                    |
|-----------------|-------------------------------------------------------------------------------------------------------------------------------------------------------------|
| EW ENHANCEMENTS | MEETS OR EXCEEDS BHMA/ANSI GRADE 1<br>ULTRA-HEAVY DUTY ACTUATING MECHANISM                                                                                  |
| COMPATIBILITY   | ALL 8500 & 9700 SERIES PUSH PAD EXIT<br>DEVICES                                                                                                             |
| FINISHES        | SATIN CHROME (C26D)                                                                                                                                         |
| FUNCTIONS       | ENTRY*, STOREROOM, PASSAGE                                                                                                                                  |
| CYLINDER        | RIM CYLINDER WITH 6 PIN SCHLAGE 'C' KEYWAY<br>FOR STOREROOM FUNCTION MORTISE CYLINDER<br>(1-1/8" DEPTH) WITH 6 PIN SCHLAGE 'C' KEYWAY<br>FOR ENTRY FUNCTION |