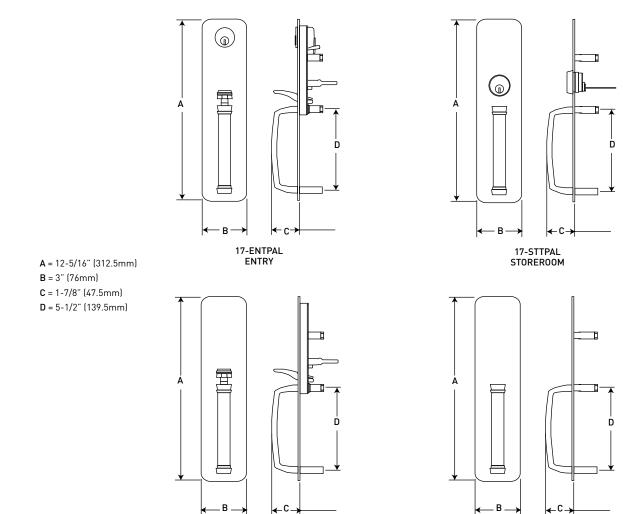

## **EXIT HARDWARE** 8500 & 9700 SERIES OUTSIDE THUMBPIECE TRIMS BUILDER PACK

17-DUPAL DUMMY

|                       | FEATURES                                                                                                                                              |
|-----------------------|-------------------------------------------------------------------------------------------------------------------------------------------------------|
| NEW ENHANCEMENTS      | MEETS OR EXCEEDS BHMA/ANSI GRADE 1<br>ULTRA-HEAVY DUTY ACTUATING MECHANISM                                                                            |
| COMPATIBILITY         | 8500 & 9700 SERIES PUSH PAD EXIT DEVICE                                                                                                               |
| FUNCTION              | NON-HANDED OUTSIDE THUMBPIECE TRIMS                                                                                                                   |
| MATERIAL              | HEAVY DUTY CAST ZINC ALLOY FOR HANDLE AND PLATE                                                                                                       |
| FINISHES              | ALUMINUM (C28)                                                                                                                                        |
| MOUNTING PEG          | 5-1/2" C/C DISTANCE                                                                                                                                   |
| ESCUTCHEON PLATE SIZE | 3" x 12-5/16" x 3/32" (76mm x 312.5mm x 2.5mm)                                                                                                        |
| PROJECTION            | 25/32" (45mm) MAXIMUM                                                                                                                                 |
| CYLINDER              | RIM CYLINDER WITH 6 PIN SCHLAGE 'C' KEYWAY FOR STOREROOM FUNCTION<br>MORTISE CYLINDER (1-1/8" DEPTH) WITH 6 PIN SCHLAGE 'C' KEYWAY FOR ENTRY FUNCTION |
| TRIMS/FUNCTIONS       | ENTRY*, STOREROOM, PASSAGE AND DUMMY                                                                                                                  |