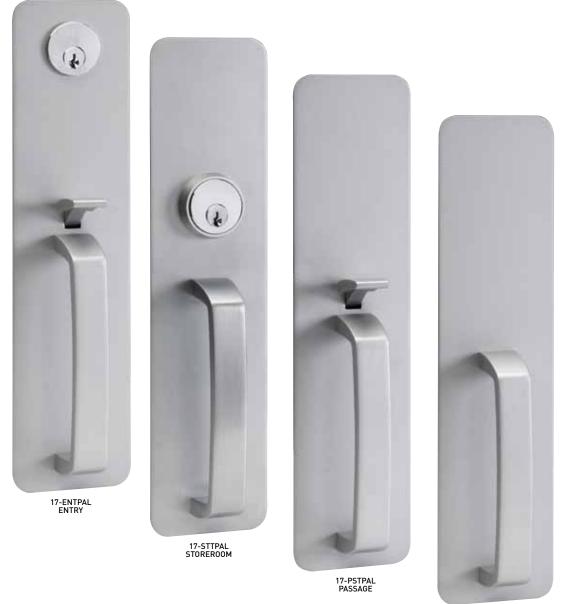

## **EXIT HARDWARE** 8500 & 9700 SERIES OUTSIDE THUMBPIECE TRIMS BUILDER PACK

17-DUPAL DUMMY

|                       | FEATURES                                                                                                                                              |
|-----------------------|-------------------------------------------------------------------------------------------------------------------------------------------------------|
| NEW ENHANCEMENTS      | MEETS OR EXCEEDS BHMA/ANSI GRADE 1<br>ULTRA-HEAVY DUTY ACTUATING MECHANISM                                                                            |
| COMPATIBILITY         | 8500 & 9700 SERIES PUSH PAD EXIT DEVICE                                                                                                               |
| FUNCTION              | NON-HANDED OUTSIDE THUMBPIECE TRIMS                                                                                                                   |
| MATERIAL              | HEAVY DUTY CAST ZINC ALLOY FOR HANDLE AND PLATE                                                                                                       |
| FINISHES              | ALUMINUM (C28)                                                                                                                                        |
| MOUNTING PEG          | 5-1/2" C/C DISTANCE                                                                                                                                   |
| ESCUTCHEON PLATE SIZE | 3" x 12-5/16" x 3/32" (76mm x 312.5mm x 2.5mm)                                                                                                        |
| PROJECTION            | 25/32" (45mm) MAXIMUM                                                                                                                                 |
| CYLINDER              | RIM CYLINDER WITH 6 PIN SCHLAGE 'C' KEYWAY FOR STOREROOM FUNCTION<br>MORTISE CYLINDER (1-1/8" DEPTH) WITH 6 PIN SCHLAGE 'C' KEYWAY FOR ENTRY FUNCTION |
| TRIMS/FUNCTIONS       | ENTRY*, STOREROOM, PASSAGE AND DUMMY                                                                                                                  |

\*ENTRY FUNCTION ALSO SERVES AS CLASSROOM FUNCTION

EXIT HARDWARE 8500 & 9700 SERIES OUTSIDE THUMBPIECE TRIMS BUILDER PACK

17-PSTPAL

PASSAGE

17-DUPAL DUMMY

| THUMBPIECE OUTSIDE TRIMS             |           | CASE<br>PACK |
|--------------------------------------|-----------|--------------|
| ENTRY FUNCTION* - SCHLAGE 'C' KEYWAY |           | 10           |
| STOREROOM FUNCTION                   |           | 10           |
| PASSAGE FUNCTION                     | 17-PSTPAL | 10           |
| DUMMY FUNCTION                       | 17-DUPAL  | 10           |

\*ENTRY FUNCTION ALSO SERVES AS CLASSROOM FUNCTION