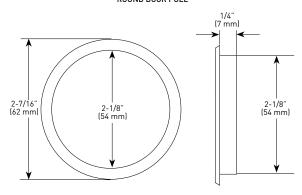

# **SPECIFICATIONS**

- > STEEL CONSTRUCTION
- > FOR USE ON SLIDING DOORS AND PANELS
- PRESSURE FIT
- > FITS 2-1/8" (54 mm) BORE HOLE SIZE

#### ROUND DOOR PULL